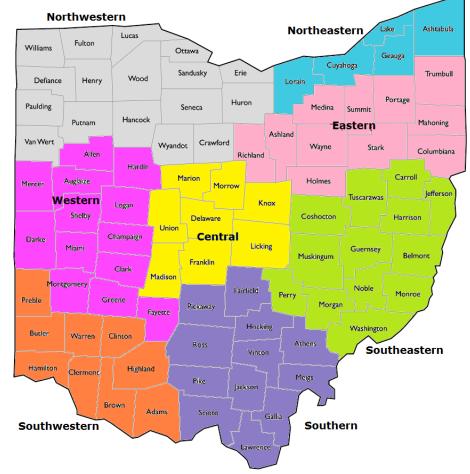

Or contact the **Help Me Grow** Regional Intake number listed below:

**Central Region:** 

(614) 656-3322

Action for Children

Eastern Region:

(330) 616-3322 Mahoning County Educational Service Center

Northeastern Region:

(216) 930-3322 or (440) 389-3322 Bright Beginnings

Northwestern Region:

(419) 665-3322 Lucas County Family Council

Southeastern Region:

(740) 371-3322 Noble County Health Department

Southern Region:

(740) 371-3322 Pike County Board of Developmental Disabilities

Southwestern Region:

(513) 434-3322 Butler County Educational Service Center

Western Region:

(937) 612-3322 Help Me Grow Brighter Futures

Calls to 1-800-755-4769 (GROW) will be transferred to the appropriate region.